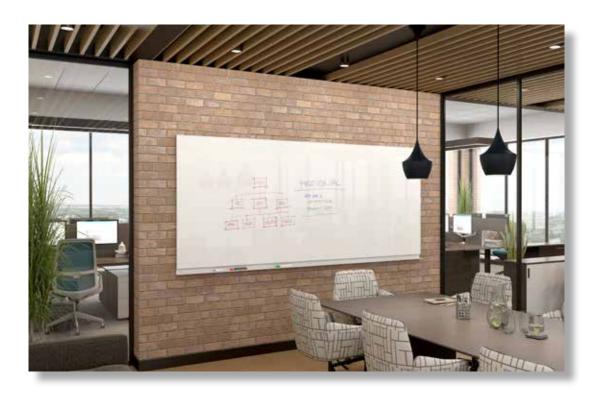

## elements series Glass Wall Boards

- > Simple, thin anodized matte aluminum frame.
- > elements Boards come in a wide range of traditional and non-traditional elements, glass (starphire or non-glare), porcelain enamel steel Markerboard or chalkboard surfaces, fabric, acoustical fabrics even 100% recycled rubber.
- > Combine multiple materials to create unique and versatile custom Combiboards for almost any environment and use.
- > Flush mounts directly to the wall using concealed z-clips.
- > Contact Corona Group for more information, sizes and pricing.