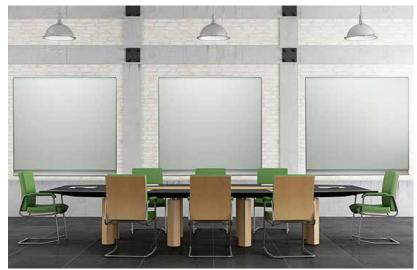

## elements series Glass Wall Boards

- > Simple, thin anodized matte aluminum frame.
- > elements Boards come in a wide range of traditional and non-traditional elements, glass (starphire or non-glare), porcelain enamel steel Markerboard or chalkboard surfaces, fabric, acoustical fabrics even 100% recycled rubber.
- > Combine multiple materials to create unique and versatile custom Combiboards for almost any environment and use.
- > Flush mounts directly to the wall using concealed z-clips.
- > Contact Corona Group for more information, sizes and pricing.

## Varieties and Dimensions:

Markerboards, Combiboards, Chalkboards, Glassboards, Noticeboards

Basic and Premium Accessory Packs Available for Markerboards and Chalkboards

Basic and Premium Accessory Packs Available for Magnetic Glassboards and Non-Magnetic Glassboards: