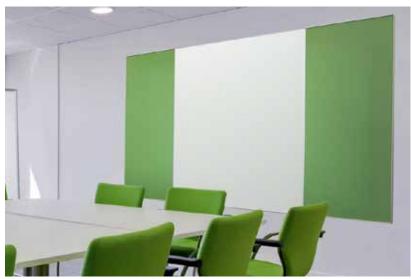

## elements series Glass Wall Boards

- > Simple, thin anodized matte aluminum frame.
- > elements Boards come in a wide range of traditional and non-traditional elements, glass (starphire or non-glare), porcelain enamel steel Markerboard or chalkboard surfaces, fabric, acoustical fabrics even 100% recycled rubber.
- > Combine multiple materials to create unique and versatile custom Combiboards for almost any environment and use.
- > Flush mounts directly to the wall using concealed z-clips.
- > Contact Corona Group for more information, sizes and pricing.

## Varieties and Dimensions:

Markerboards, Combiboards, Chalkboards, Glassboards, Noticeboards

Basic and Premium Accessory Packs Available for Markerboards and Chalkboards

Basic and Premium Accessory Packs Available for Magnetic Glassboards and Non-Magnetic Glassboards: